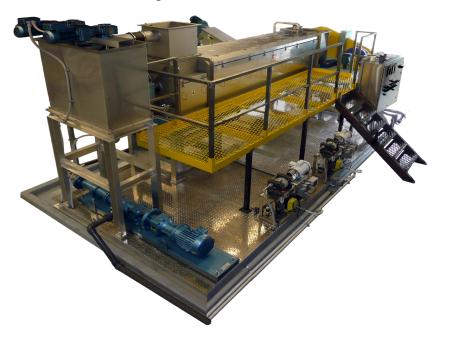

#### **Skid Mounted Packages**

FKC Co., Ltd. 2708 W. 18th Street Port Angeles, WA 98363 (360) 452-9472 www.fkcscrewpress.com mail@fkcscrewpress.com