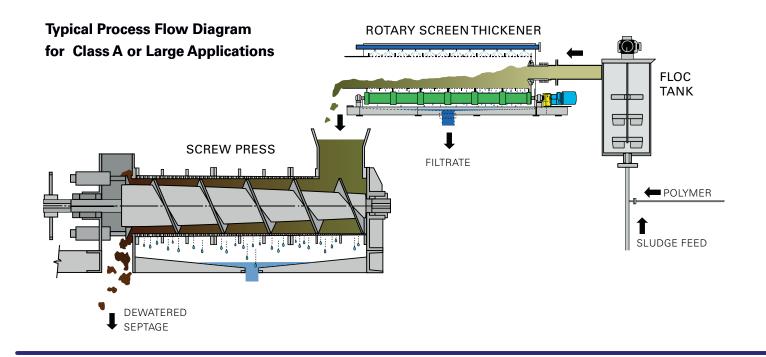

# **SEPTAGE & GREASE DEWATERING**

## SEPTAGE DEWATERING

- Operation With or Without Lime
- Can Produce Class A Biosolids
- 35-45% Cake Solids
- 45–55% Class A Cake Solids