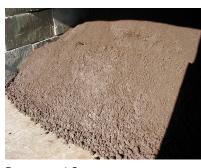

Dewatered Septage

Dewatered Grease

## SEPTAGE DEWATERING

- Operation With or Without Lime
- Can Produce Class A Biosolids
- 35-45% Cake Solids
- 45–55% Class A Cake Solids