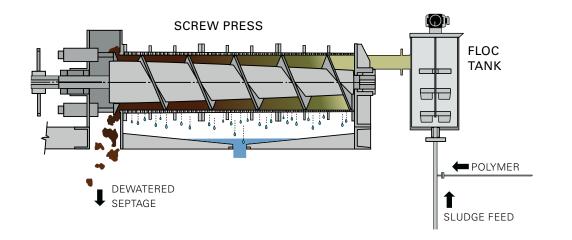

& GREASE DEWATERING**





#### **APPLICATIONS**

- Septage
- Grease Trap Sludge
- Portable Toilet Waste
- Blends of the above

## **FEATURES**

- Fully Automatic, Unattended Operation
- Heavy Duty Construction
- Stainless Steel Wetted parts
- Custom Designed—Multiple Sizes
- Low Speed, Low Maintenance
- On-site Trial Units Available
- Complete Skid Mounted Units Available
- Fully Enclosed Covers



Dewatered Septage



Dewatered Grease

## SEPTAGE DEWATERING

- Operation With or Without Lime
- Can Produce Class A Biosolids
- 35-45% Cake Solids
- 45–55% Class A Cake Solids

## **100% GREASE TRAP SLUDGE**

- Operation With or Without Lime
- 45–60% Cake Solids With Lime
- 35–45% Cake Solids Without Lime
- Non-blinding screens



#### **Typical Process Flow Diagram for Small Applications**



#### **Skid Mounted Packages**





FKC Co., Ltd. 2708 W. 18th Street Port Angeles, WA 98363 (360) 452-9472 www.fkcscrewpress.com mail@fkcscrewpress.com