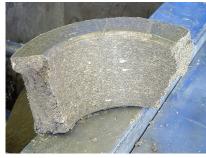

Dewatered Septage

Dewatered Grease

## **100% GREASE TRAP SLUDGE**

- Operation With or Without Lime
- 45–60% Cake Solids With Lime
- 35–45% Cake Solids Without Lime
- Non-blinding screens