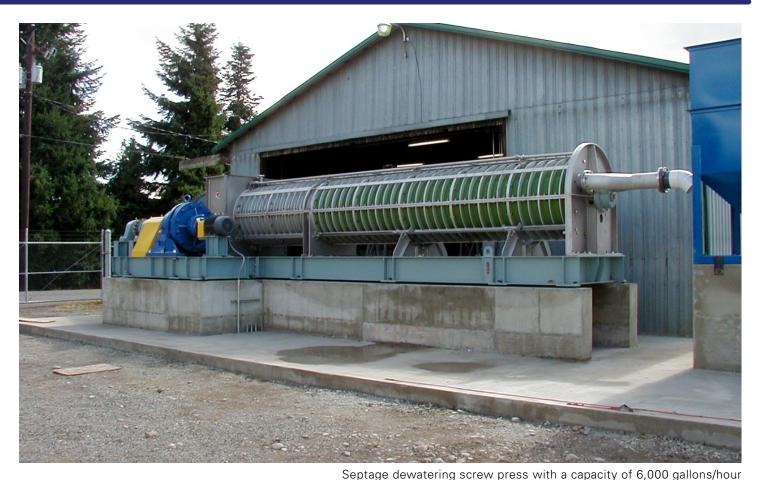

# **SEPTAGE & GREASE DEWATERING**

## **FEATURES**

- Fully Automatic, Unattended Operation
- Heavy Duty Construction
- Stainless Steel Wetted parts
- Custom Designed—Multiple Sizes
- Low Speed, Low Maintenance
- On-site Trial Units Available
- Complete Skid Mounted Units Available
- Fully Enclosed Covers

## SEPTAGE DEWATERING

- Operation With or Without Lime
- Can Produce Class A Biosolids
- 35-45% Cake Solids
- 45–55% Class A Cake Solids

## **100% GREASE TRAP SLUDGE**

- Operation With or Without Lime
- 45–60% Cake Solids With Lime
- 35–45% Cake Solids Without Lime
- Non-blinding screens